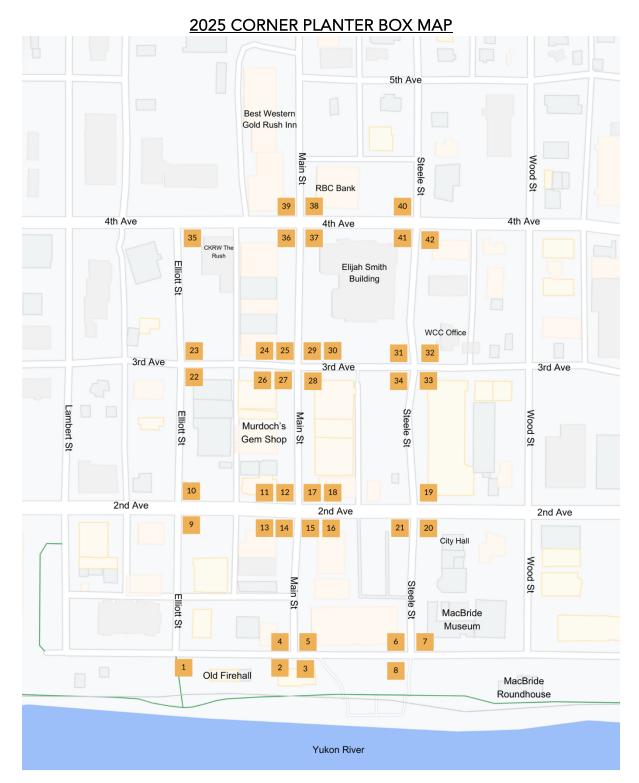

Please read through the Registration and Installation Guidelines below. You can preview your preferred location on the map below, then please visit the <u>Planter Box Registration page</u> starting on May 5<sup>th</sup>, 2025 to complete the online form and secure your spot.

## Be sure to act quickly, prime locations go fast!

For any questions or concerns, please contact the Chamber office at (867) 667-7545 or via email at business@whitehorsechamber.ca.